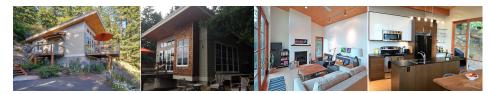

## Perch...a vacation cabin

Total heated area: 804 sf One story, 2 bedrooms,1 bath Foundation with crawlspace footprint: 28' x 28' Total footprint including decks: 40' x 42' 2x6 Exterior wall construction, vaulted ceilings throughout

You Can Test Drive this Home!

contact @ ilovesmallhomes.com 425.280.3776 © 2017 Twistoff Design LLC all rights reserved