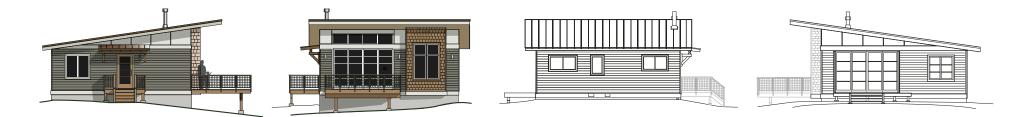

## Perch...a vacation cabin

Total heated area: 804 sf One story, 2 bedrooms,1 bath Foundation with crawlspace footprint: 28' x 28' Total footprint including decks: 40' x 42' 2x6 Exterior wall construction, vaulted ceilings throughout