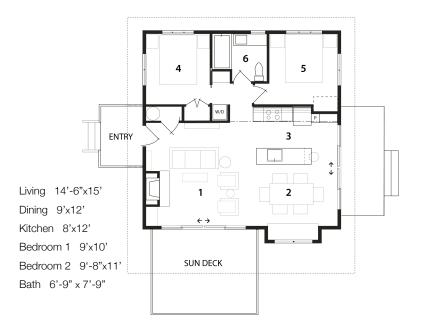

## Perch...a vacation cabin

Total heated area: 804 sf One story, 2 bedrooms,1 bath Foundation with crawlspace footprint: 28' x 28' Total footprint including decks: 40' x 42' 2x6 Exterior wall construction, vaulted ceilings throughout